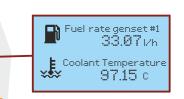

## **Parameter monitoring**

Fuel consumption and operation time of main and reserve gesnsets in various operation modes – warming-up, normal load mode.

Accurate volume and temperature of fuel in main and feed tanks, also total volume of fuel.

Data from standard CAN bus and CAN j1939/S6 interface – temperature, level and pressure of liquids.