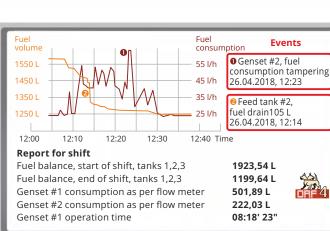

## **Parameter monitoring**

Fuel consumption and operation time of main and reserve gesnsets in various operation modes – warming-up, normal load mode.

Accurate volume and temperature of fuel in main and feed tanks, also total volume of fuel.

## **Event detection**

Drain/Fillings of fuel, genset start/stop.

Fuel consumption tampering, engine failures and malfunctions.

DFM Marine fuel flow meter

Event notification via SMS and e-mail.