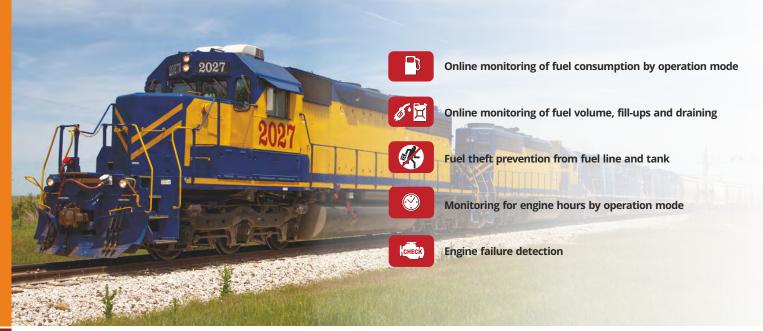

## **Parameter monitoring**

Fuel consumption and operation time of main and reserve gesnsets in various operation modes – warming-up, normal load mode.

Accurate volume and temperature of fuel in main and feed tanks, also total volume of fuel.

## **Event detection**

Drain/Fillings of fuel, genset start/stop.

Fuel consumption tampering, engine failures and malfunctions.

DFM Marine fuel flow meter

Event notification via SMS and e-mail.