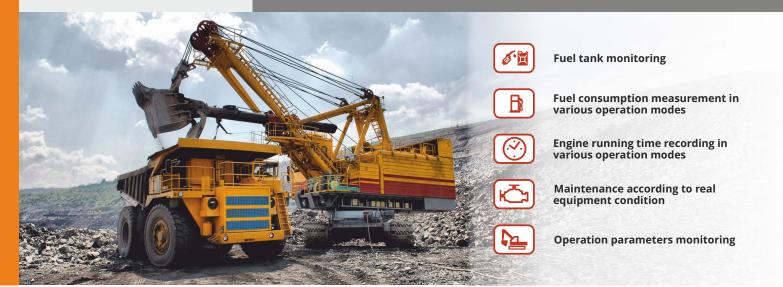

## **Monitored parameters**

Exact volume of fuel remaining in tank.

Fuel consumption and engine working time – total and by operation modes: "Idling", "Optimal", "Overload".

Position of attachments – bucket, blade, drill.

Temperature and pressure of liquids and other operational parameters of engines.

GPS location, route.

## **Online notifications**

 $Fuel \, tank \, fill\text{-}up, \, draining \, from \, tank.$ 

Exit from defined polygon (geofencing).

Position sensor of

On / off sensor of reversing lights

MasterCAN DAC

J1939 i/o module

 ${\sf Exceeding}\, fuel \, consumption \, quota.$ 