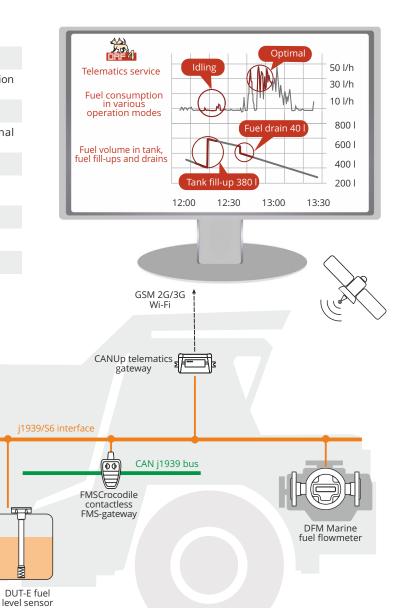

## **Monitored parameters**

Exact volume of fuel remaining in tank.

Fuel consumption and engine working time – total and by operation modes: "Idling", "Optimal", "Overload".

Position of attachments – bucket, blade, drill.

Temperature and pressure of liquids and other operational parameters of engines.

GPS location, route.

## **Online notifications**

 $Fuel \, tank \, fill\text{-}up, \, draining \, from \, tank.$ 

Exit from defined polygon (geofencing).

Position sensor of

On / off sensor of reversing lights

MasterCAN DAC

J1939 i/o module

 ${\sf Exceeding}\, fuel \, consumption \, quota.$ 