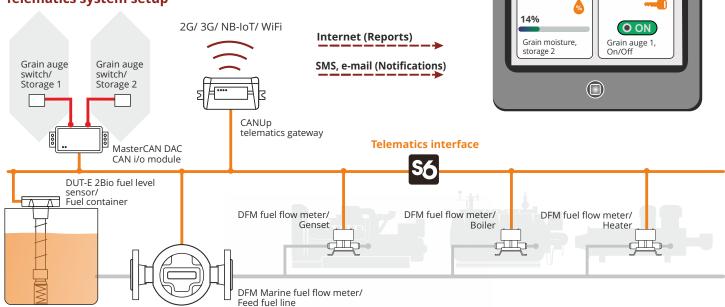

## **Telematics system setup**

## **Data, Reports and notifications**

Measuring hourly and total fuel consumption, operation time in various workloads of gesnests, boilers, heaters or other fuel consumers.

Measuring precise fuel volume in main container, regardless of fuel type inside; detecting refilling and draining volumes, fuel temperature.

Gathering signals from moisture, grain auge on/off and other analogue sensors, transforming them into digital format and sending over S6 interface.

Sending real-time Reports on fuel consumers' operation, grain temperature and moisture level, alos other useful parameters to ORF4 telematics service.

Promptly notifying ver SMS and e-mail on malfunctions of granary equipment, attempts of fuel rate tampering and manipulations with fuel container.