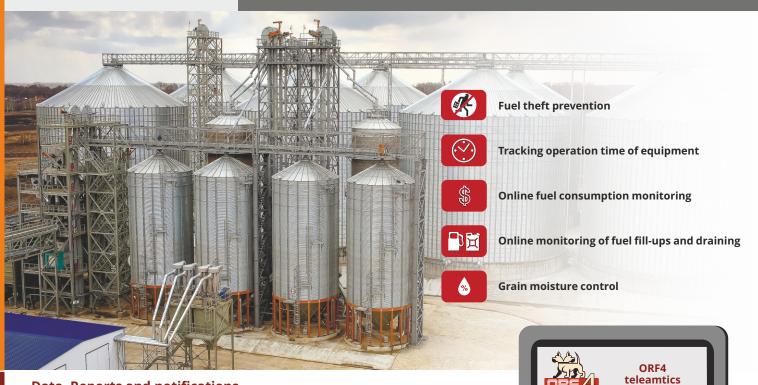

## **Smart agriculture: granary**

service

Fuel rate of genset

33 °C

Fuel temperature,

Fuel container, I

172261 L

Lifetime fuel

consumption of genset

## **Data, Reports and notifications**

Measuring hourly and total fuel consumption, operation time in various workloads of gesnests, boilers, heaters or other fuel consumers.

Measuring precise fuel volume in main container, regardless of fuel type inside; detecting refilling and draining volumes, fuel temperature.

Gathering signals from moisture, grain auge on/off and other analogue sensors, transforming them into digital format and sending over S6 interface.

Sending real-time Reports on fuel consumers' operation, grain temperature and moisture level, alos other useful parameters to ORF4 telematics service.

Promptly notifying ver SMS and e-mail on malfunctions of granary equipment, attempts of fuel rate tampering and manipulations with fuel container.