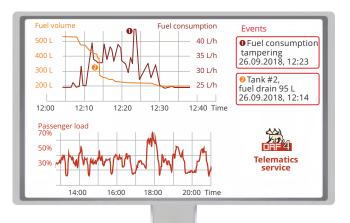

## **Bus monitoring system**

Precise measurement of remaining fuel in tank and fuel consumption, sending data to dashboard.

Direct fuel consumption and engine operation time monitoring – in total and by operation modes "Idling", "Optimal", "Overload".

Notifications on fuel fill-up and measuring from tank.

Passenger load monitoring by detecting axle load.

Notifications on dangerous driving - harsh braking, acceleration, turns, speeding.

Predictive maintenance - remote diagnostics of malfunctions of electronic control units and wear-out of mechanisms.