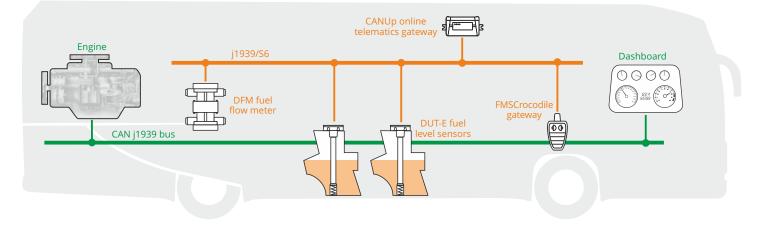

## **Bus monitoring system**

Precise measurement of remaining fuel in tank and fuel consumption, sending data to dashboard.

Direct fuel consumption and engine operation time monitoring – in total and by operation modes "Idling", "Optimal", "Overload".

Notifications on fuel fill-up and measuring from tank.

Passenger load monitoring by detecting axle load.

Notifications on dangerous driving - harsh braking, acceleration, turns, speeding.

Predictive maintenance - remote diagnostics of malfunctions of electronic control units and wear-out of mechanisms.

GPS-tracking of position, route and checkpoints.

Wi-Fi

phone +375 17 240 39 73 e-mail: sales@technoton.by