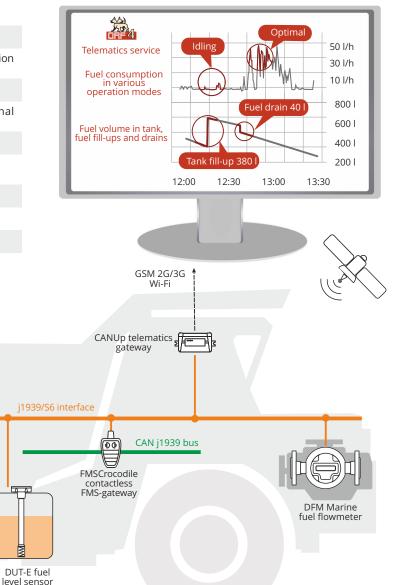

## **Monitored parameters**

Exact volume of fuel remaining in tank.

Fuel consumption and engine working time – total and by operation modes: "Idling", "Optimal", "Overload".

Position of attachments - bucket, blade, drill.

## **Online notifications**

 $Fuel \, tank \, fill\text{-}up, \, draining \, from \, tank.$ 

Exit from defined polygon (geofencing).

Position sensor of dump truck's bed

On / off sensor of reversing lights

Exceeding fuel consumption quota.

MasterCAN DAC

J1939 i/o module

phone +375 17 240 39 73 e-mail: sales@technoton.by