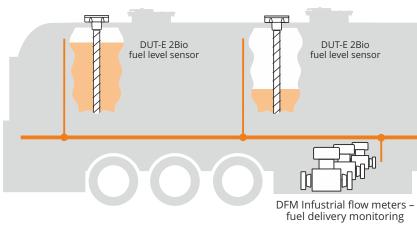

## **Cistern monitoring**

Online notification on Events – filling compartments and fuel delivery.

Precise measurement of fuel volume in each compartment, regardless of fuel type.

Online fuel temperature monitoring in each compartment.

Fuel delivery volumes measurement by flow meter.

Tracking truck's route and places of Events "cistern filling" and "fuel delivery".

Defining fuel type in each compartment of cistern.