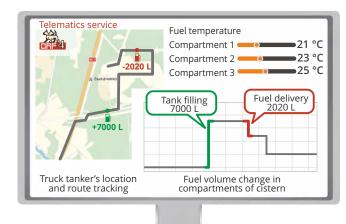

## **Cistern monitoring**

Online notification on Events – filling compartments and fuel delivery.

Precise measurement of fuel volume in each compartment, regardless of fuel type.

Online fuel temperature monitoring in each compartment.

Fuel delivery volumes measurement by flow meter.

Tracking truck's route and places of Events "cistern filling" and "fuel delivery".

Defining fuel type in each compartment of cistern.