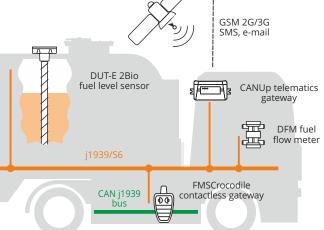

## Truck tanker monitoring

## **Cistern monitoring**

Online notification on Events – filling compartments and fuel delivery.

Precise measurement of fuel volume in each compartment, regardless of fuel type.

Online fuel temperature monitoring in each compartment.

Fuel delivery volumes measurement by flow meter.

Tracking truck's route and places of Events "cistern filling" and "fuel delivery".

Defining fuel type in each compartment of cistern.

## **Truck telematics**

Direct measurement of fuel consumption and engine operation time – total and split by operation modes "Idling", "Optimal", "Overload".

Predictive maintenance – remote diagnostics of malfunctions of electronic control units of vehicle and monitoring assemblies' wear-out.

## **Telematics system set-up**